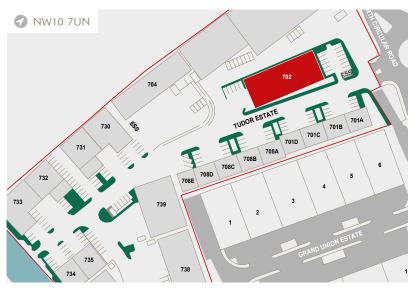

# UNIT 702 TUDOR ESTATE

PARK ROYAL NW10 7UN

- Prominent site with exceptional access to the A406, A40, the national motorway network and Central London
- Park overground and underground station (Bakerloo Line) only a short walk away
- Local occupiers include Bleep UK PLC, Warmup, Elite Moving Systems, Wurth UK, Resapol, H. G. Walter and Crown Paints
- Park Royal is a strategic business location with over 1,700 businesses and 43,100 employees

#### **DISTANCES**

| STONEBRIDGE PARK STATION | 0.7 miles  |
|--------------------------|------------|
| A40 WESTERN AVENUE       | 1.2 miles  |
| HARLESDEN STATION        | 2.4 miles  |
| NORTH ACTON STATION      | 3.0 miles  |
| M1 (J1)                  | 4.0 miles  |
| M4 (J1)                  | 5.2 miles  |
| CENTRAL LONDON           | 8.6 miles  |
| M40 (J1) / M25 (J16)     | 12.0 miles |
| HEATHROW AIRPORT         | 12.6 miles |