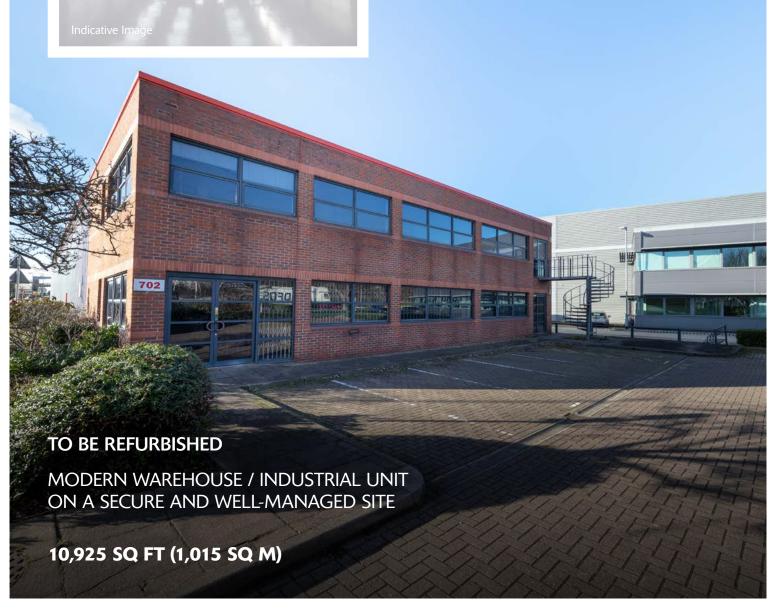

# UNIT 702 TUDOR ESTATE

PARK ROYAL NW10 7UN

- Prominent site with exceptional access to the A406, A40, the national motorway network and Central London
- Park overground and underground station (Bakerloo Line) only a short walk away
- Local occupiers include Bleep UK PLC, Warmup, Elite Moving Systems, Wurth UK, Resapol, H. G. Walter and Crown Paints
- Park Royal is a strategic business location with over 1,700 businesses and 43,100 employees

#### **ACCOMMODATION**

| TOTAL               | 10,925 sq ft<br>(1.015 sq m) |
|---------------------|------------------------------|
| WAREHOUSE           | 6,854 sq ft                  |
| FIRST FLOOR OFFICE  | 2,046 sq ft                  |
| GROUND FLOOR OFFICE | 2,025 sq ft                  |

#### **SPECIFICATION**

- To be refurbished
- Allocated parking
- 3-phase power
- Estate CCTV
- EPC rating available upon request