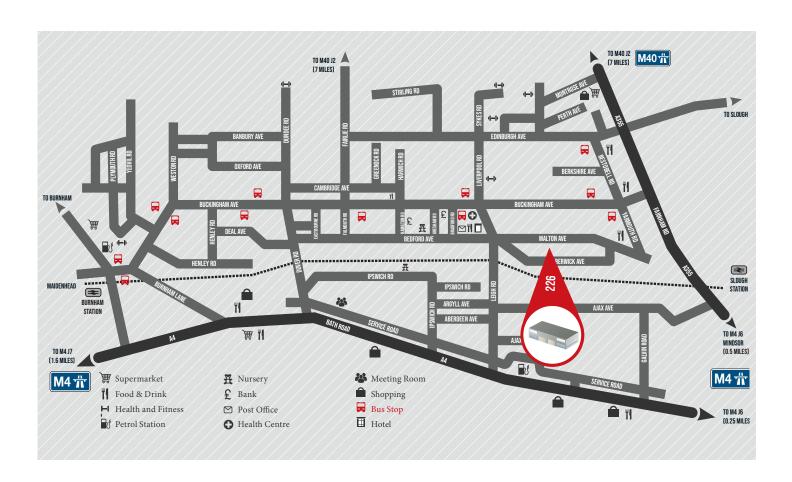

The suites are conveniently located within a close proximity to the amenities of the Buckingham Centre (Premier Inn, Costa, Gregg's) and can be leased combined or separately.

## **DISTANCES**

SOURCE: \* FROM 226 BERWICK AVENUE SL1 4QT. SOURCE: THE AA \*\* TIMES FROM SLOUGH STATION. SOURCE: NATIONAL RAIL ENQUIRIES