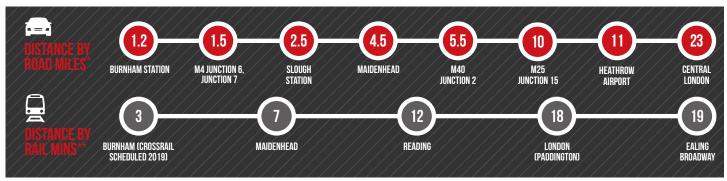

## **DISTANCES**

SOURCE: \* FROM 226 BERWICK AVENUE SL1 4QT. SOURCE: THE AA \*\* TIMES FROM SLOUGH STATION. SOURCE: NATIONAL RAIL ENQUIRIES