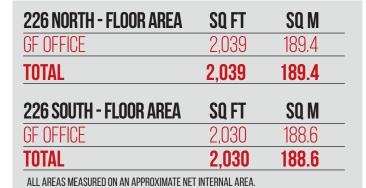

# TO LET 2,030-4,069 SOFT (189-378 SOM)

TWO HIGH QUALITY, REFURBISHED GROUND FLOOR OFFICE SUITES AVAILABLE TO LET COMBINED OR SEPERATELY